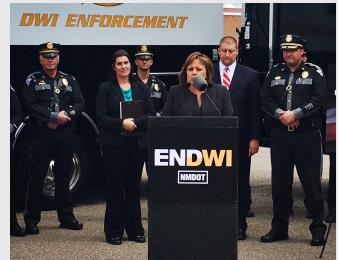

### New Mexico Department of Transportation

Smarter traffic safety messaging in the state of New Mexico; focused on digital and tech-forward approaches, from microsites to apps to virtual reality; supported tv campaigns via digital and press events; topics spanned drunk driving, distracted driving, seatbelt safety, underage drinking; assisted State Traffic Records with web development and maintenance.