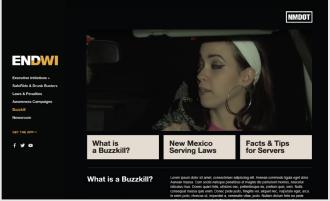

### New Mexico Department of Transportation

Smarter traffic safety messaging in the state of New Mexico; focused on digital and tech-forward approaches, from microsites to apps to virtual reality; supported tv campaigns via digital and press events; topics spanned drunk driving, distracted driving, seatbelt safety, underage drinking; assisted State Traffic Records with web development and maintenance.