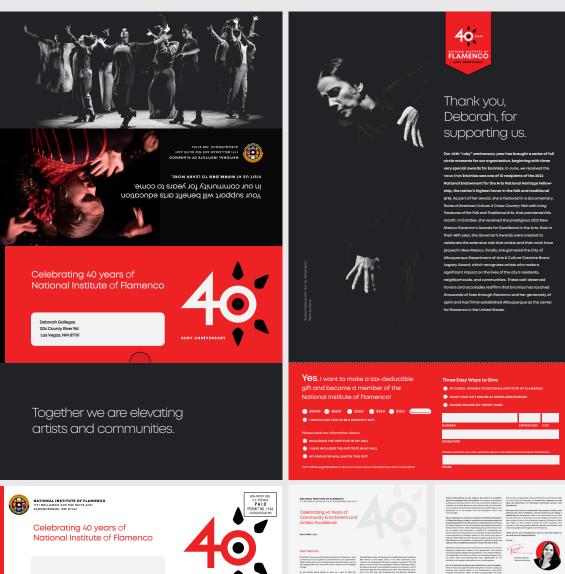

### 40th Anniversary **Donor Mailer**

Creation of logo, custom envelope, folding brochure, letter and digital assets as part of a fundraising campaign for the National Institute of Flamenco's 40th Anniversary; Datamerge prep and setup for 5800+ addressees with custom salutations across piece and accompanying letters.